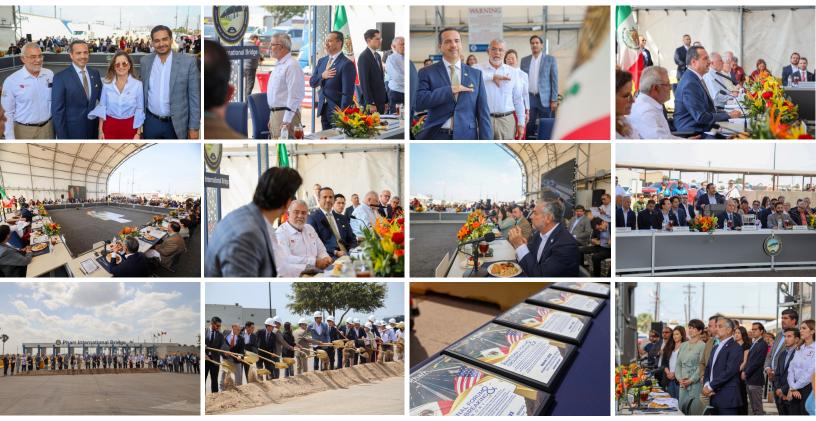

# **Binational Forum & Groundbreaking Ceremony**

On March 7, 2023, the Pharr International Bridge hosted in collaboration with its federal working partners in Mexico a historic Binational Forum and Groundbreaking Ceremony to kick-off the highly anticipated Bridge Expansion, or Twin Bridge. Mexico is gearing up for construction of their side of the bridge after investing \$90 million to modernize the Mexican Port of Entry in 2018 to expedite commercial truck crossings and cross-border trade. Prioritizing the Pharr International Bridge Expansion project to strategically position the Texas-Mexico border region for future growth will give both countries the competitive advantage to trade on the global stage.

"The City of Pharr and the Pharr International Bridge have collaborated strategically with our binational partners to enhance our port of entry and invested significantly to modernize our bridge infrastructure," said Pharr Mayor Ambrosio Hernandez, M.D. "We are proud to host this Binational Forum and Groundbreaking Ceremony as we plan for the future and forge strong partnerships to continue to make the Pharr International Bridge among the best in the nation," added Hernandez.

Pharr city officials, as well as special guests, Mexican dignitaries, other notable representatives, and stakeholders from diverse industries on both sides of the border, were in attendance.

The Pharr International Bridge ranks 2<sup>nd</sup> in the customs district, 3<sup>rd</sup> in the state, and 7<sup>th</sup> in the nation for border crossings by value of imports and exports. It is ranked 29<sup>th</sup> in the nation for all gateways, which includes over 450 airports, seaports, and land ports. In 2022, trade through this fast-growing bridge in Pharr, Texas was valued at \$46.44 billion. Exports totaled \$18.74 billion while imports were valued at \$27.7 billion.